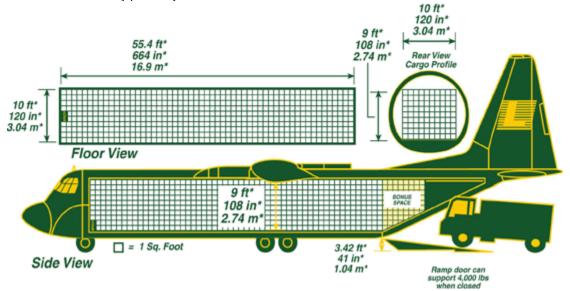

## **Hercules Aircraft Load Planner**

Making the most of your cargo space is essential to keep your project costs down and your cargo safe in transit. Our helpful Load Planner allows you to plan and picture your freight as it will be loaded into the Hercules aircraft. Here are a few more facts about our Hercs to help you plan your load. When you're ready, give us a call. We'll take care of the rest!

Hercules capabilities:

- Payloads up to 48,000 pounds
- Straight-in loading capabilities to the maximum length of the cabin
- Flies as low as 100 feet
- · Lands on short, packed-earth, gravel or ice runways
- Rear-cargo ramp adjusts to any position
- Main floor of aircraft is truck-bed height
- Winch and adjustable roller system for fast pallet and container loading
- Self-contained auxiliary power system